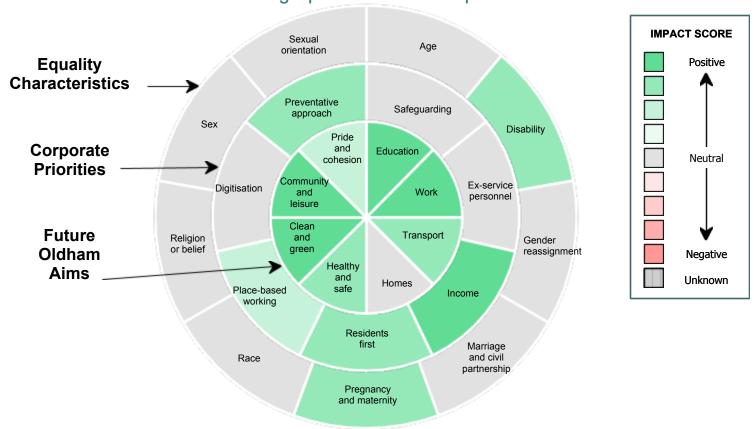

## Levelling Up Fund Grant Acceptance

| Click to refresh Table         |                      | Levelling Up Fund Grant Acceptance |               |                                                                                                                  |  |
|--------------------------------|----------------------|------------------------------------|---------------|------------------------------------------------------------------------------------------------------------------|--|
|                                | Impact               | Likelihood                         | Duration      | Comment                                                                                                          |  |
|                                |                      | Equali                             | ty Character  | istics                                                                                                           |  |
| Age                            | Neutral              | Possible                           | Short<br>Term |                                                                                                                  |  |
| Disability                     | Moderate<br>Positive | Very<br>Likely                     | Long<br>Term  |                                                                                                                  |  |
| Gender reassignment            | Neutral              | Possible                           | Short<br>Term |                                                                                                                  |  |
| Marriage and civil partnership | Neutral              | Possible                           | Short<br>Term |                                                                                                                  |  |
| Pregnancy and maternity        | Moderate<br>Positive | Very<br>Likely                     | Long<br>Term  |                                                                                                                  |  |
| Race                           | Neutral              | Possible                           | Short<br>Term |                                                                                                                  |  |
| Religion or belief             | Neutral              | Possible                           | Short<br>Term |                                                                                                                  |  |
| Sex                            | Neutral              | Possible                           | Short<br>Term |                                                                                                                  |  |
| Sexual orientation             | Neutral              | Possible                           | Short<br>Term |                                                                                                                  |  |
|                                |                      | Corp                               | oorate Priori | ties                                                                                                             |  |
| Safeguarding                   | Neutral              | Possible                           | Short<br>Term |                                                                                                                  |  |
| Ex-service personnel           | Neutral              | Possible                           | Short<br>Term |                                                                                                                  |  |
| Income                         | Strong<br>Positive   | Very<br>Likely                     | Long<br>Term  |                                                                                                                  |  |
| Residents first                | Moderate<br>Positive | Very<br>Likely                     | Long<br>Term  |                                                                                                                  |  |
| Place-based working            | Moderate<br>Positive | Possible                           | Long<br>Term  |                                                                                                                  |  |
| Digitisation                   | Neutral              | Possible                           | Short<br>Term |                                                                                                                  |  |
| Preventative approach          | Moderate<br>Positive | Very<br>Likely                     | Long<br>Term  |                                                                                                                  |  |
|                                |                      | Futu                               | re Oldham A   | ims                                                                                                              |  |
| Education                      | Strong<br>Positive   | Very<br>Likely                     | Long<br>Term  | The fund will enable delivery of education and skills provision at Northern Roots and at the Green Shoots Centre |  |
| Work                           | Strong<br>Positive   | Very<br>Likely                     | Long<br>Term  | The fund will enable the creation of Green Tech jobs                                                             |  |
| Transport                      | Moderate<br>Positive | Very<br>Likely                     | Long<br>Term  |                                                                                                                  |  |
| Homes                          | Neutral              | Possible                           | Short<br>Term |                                                                                                                  |  |
| Healthy and safe               | Moderate<br>Positive | Very<br>Likely                     | Long<br>Term  |                                                                                                                  |  |
| Clean and green                | Strong<br>Positive   | Very<br>Likely                     | Long<br>Term  |                                                                                                                  |  |
| Community and leisure          | Strong<br>Positive   | Very<br>Likely                     | Long<br>Term  |                                                                                                                  |  |
| Pride and cohesion             | Moderate<br>Positive | Possible                           | Long<br>Term  |                                                                                                                  |  |